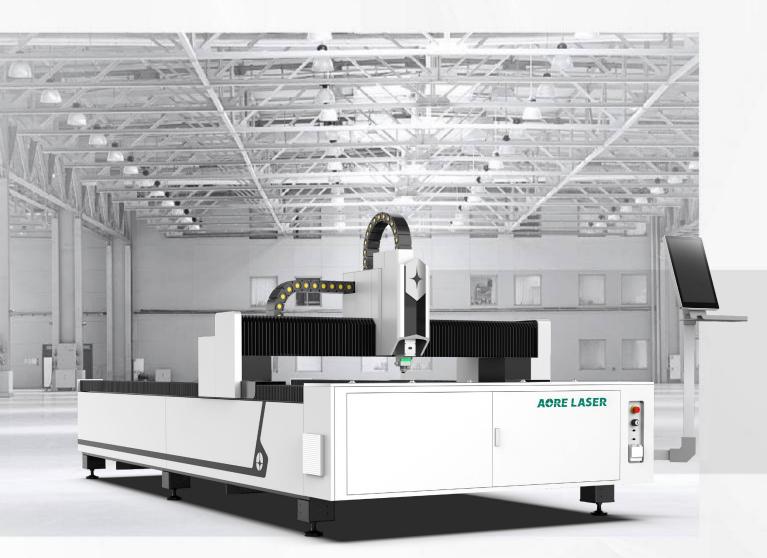

## **F** Series

Fiber laser cutting machine

## Intelligent and efficient, extremely fast cutting

Application industries: chassis cabinets, sheet metal manufacturing, elevator manufacturing, etc.

1st