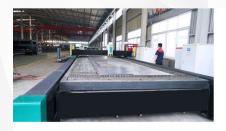

## **Main Specification**

| NO. | Model                                    | F3015-6000w      |  |
|-----|------------------------------------------|------------------|--|
| 1   | Processing format                        | 3050mm*1530mm    |  |
| 2   | X-axis stroke                            | 1530mm           |  |
| 3   | Y-axis stroke                            | 3050mm           |  |
| 4   | Z-axis stroke                            | 100mm            |  |
| 5   | Positioning precision of X/ Y -axis      | 0.05mm           |  |
| 6   | Repositioning precision x/y-axis         | 0.03mm           |  |
| 7   | x/y Maximum move speed                   | 115m/min         |  |
| 8   | The maximum acceleration of the X/Y axis | 0.8G             |  |
| 9   | Dimension (Length×Width×Height)          | 4600*2800*2100mm |  |
| 10  | Weight                                   | 2150kg           |  |

## **Cutting Capacity**

| Material        | 1500W | 2000W | 3000W | 6000W |
|-----------------|-------|-------|-------|-------|
| Carbon steel    | 1-14  | 1-16  | 1-16  | 1-25  |
| Stainless steel | 1-4   | 1-6   | 1-8   | 1-16  |
| Brass           | 1-2   | 1-3   | 1-5   | 1-10  |
| Aluminum        | 1-3   | 1-4   | 1-4   | 1-14  |