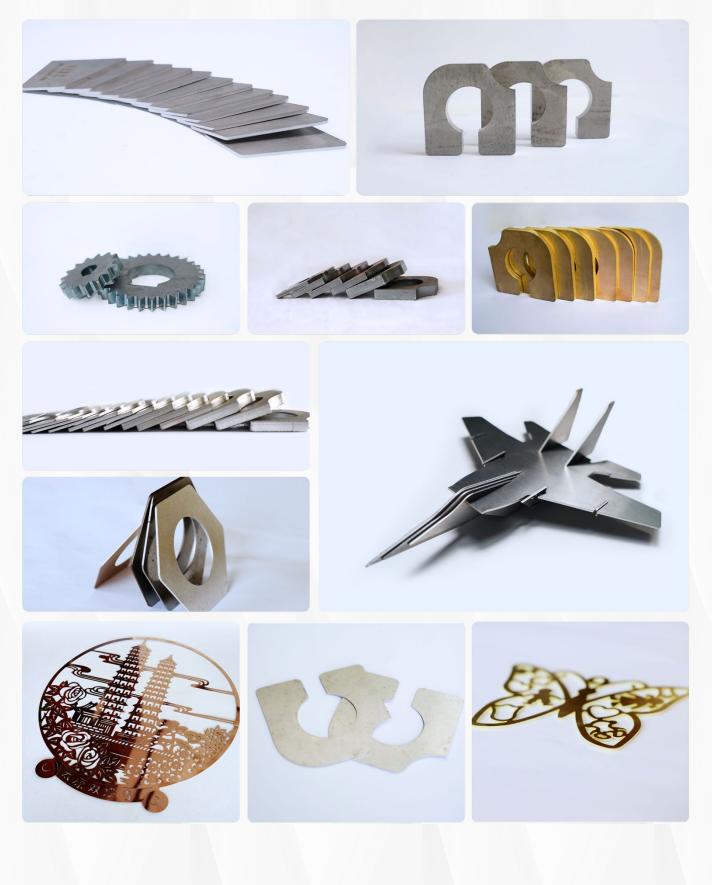

#### **Dynamic collision sensing**

 Dynamic collision sensing detects potential warping of the sheet in advance, automatically avoids obstacles, and reduces maintenance costs for the laser head

Samples

8th