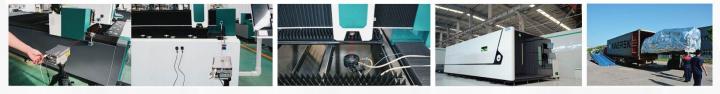

## Technical Parameters

| No. | Name                                  | Brand                                                                        |
|-----|---------------------------------------|------------------------------------------------------------------------------|
| 1   | Laser Source                          | MAX 6000W+G5                                                                 |
| 2   | Laser Cutting Head                    | BOCI BLT421S                                                                 |
| 3   | Body                                  | Aore group                                                                   |
| 4   | Beam                                  | Aore group 5th aviation aluminum beam                                        |
| 5   | X\Y-axis precision rails              | Aore group                                                                   |
| 6   | X\Y-axis precision racks              | Aore group                                                                   |
| 7   | X, Y, Z-axis servo motors and drivers | INOVANCE                                                                     |
| 8   | Reducer                               | KOFON                                                                        |
| 9   | Electrical components                 | CHNT/Omron                                                                   |
| 10  | Electronic control cabinet            | EU standard strong and weak electrical separation electronic control cabinet |
| 11  | Control system                        | FSCUT4000E                                                                   |
| 12  | Pneumatic components                  | SMC                                                                          |
| 13  | Water chiller                         | HanLi                                                                        |
| 14  | Exhaust Smoke System                  | Exhaust Fan                                                                  |
| 15  | Air compressor                        |                                                                              |
| 16  | Stabilizer                            |                                                                              |
|     |                                       |                                                                              |

## **Main Specification**

| NO. | Model                                    | F3015-6000w      |  |
|-----|------------------------------------------|------------------|--|
| 1   | Processing format                        | 3050mm*1530mm    |  |
| 2   | X-axis stroke                            | 1530mm           |  |
| 3   | Y-axis stroke                            | 3050mm           |  |
| 4   | Z-axis stroke                            | 100mm            |  |
| 5   | Positioning precision of X/ Y -axis      | 0.05mm           |  |
| 6   | Repositioning precision x/y-axis         | 0.03mm           |  |
| 7   | x/y Maximum move speed                   | 115m/min         |  |
| 8   | The maximum acceleration of the X/Y axis | 0.8G             |  |
| 9   | Dimension (Length×Width×Height)          | 4600*2800*2100mm |  |
| 10  | Weight                                   | 2150kg           |  |

## **Cutting Capacity**

| Material        | 1500W | 2000W | 3000W | 6000W |
|-----------------|-------|-------|-------|-------|
| Carbon steel    | 1-14  | 1-16  | 1-16  | 1-25  |
| Stainless steel | 1-4   | 1-6   | 1-8   | 1-16  |
| Brass           | 1-2   | 1-3   | 1-5   | 1-10  |
| Aluminum        | 1-3   | 1-4   | 1-4   | 1-14  |

#### Pack And Ship