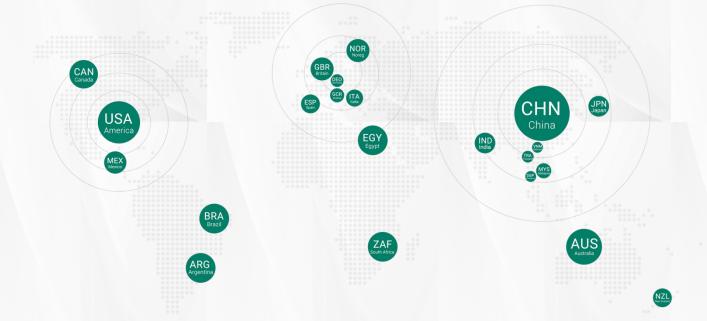

## About us

SHANDONG AORE LASER EQUIPMENT CO., LTD. is a high-tech enterprise specializing in the research, development, production, sales, and service of laser application equipment. Its products and services are available in over 180 countries and regions, with main product categories including sheet metal laser cutting machines, tube laser cutting machines, sheet and tube integrated laser cutting machines, 3D laser cutting machines, and laser welding machines.