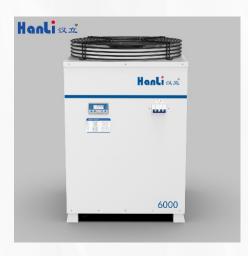

#### Water chiller

- Temperature control accuracy up to ±0.5°C
- With a variety of alarm protection functions
- Stable refrigeration and easy operation