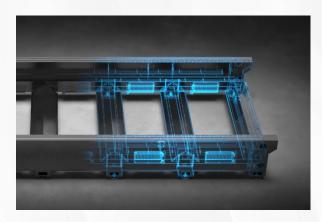

#### **Brand New Double Bed Structure**

- Designed for high-efficiency processing needs
- self-developed stopper plug-in double bed design
- No deformation in long-term cutting, ensuring stable equipment operation

#### **Dynamic collision sensing**

 Dynamic collision sensing detects potential warping of the sheet in advance, automatically avoids obstacles, and reduces maintenance costs for the laser head

Samples

8th