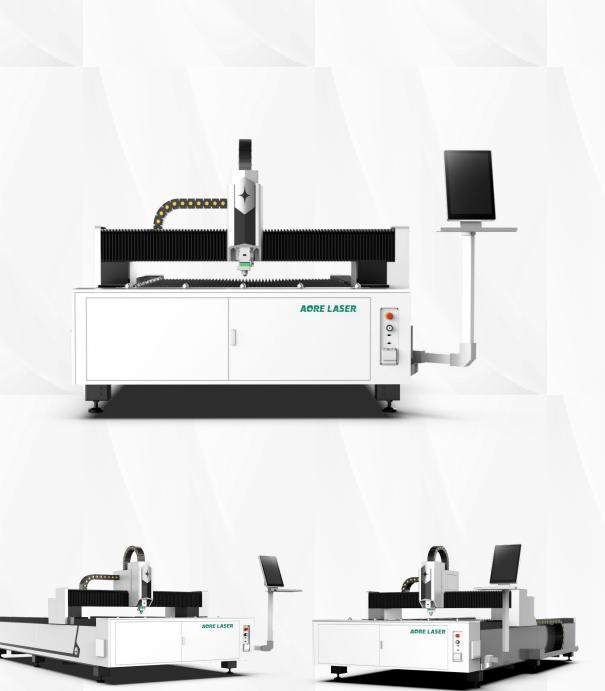

## **F** Series

Fiber laser cutting machine

## Intelligent and efficient, extremely fast cutting

Application industries: chassis cabinets, sheet metal manufacturing, elevator manufacturing, etc.

1st