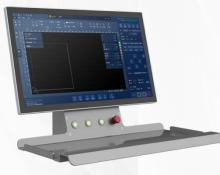

#### Laser cutting control system

- Quick response, high efficiency
- Versatile, easy to master
- Wide coverage, without barriers
- Personalized, emphasis on experience